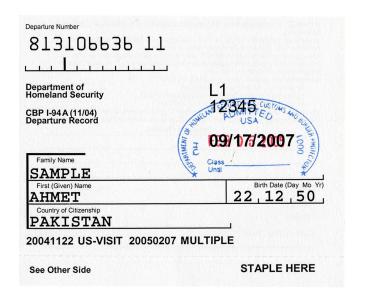

#### Temporary status granted,

- Visa (depends on the visa)
- Parole (I-94)
- Temporary Protected Status (TPS)

#### OR

Bona fide application for longer/permanent

#### status pending

- Green Card
- Asylum
- U-visa

- Work and live lawfully in US for one or two years
- Eligible for driver license, sometimes public benefits